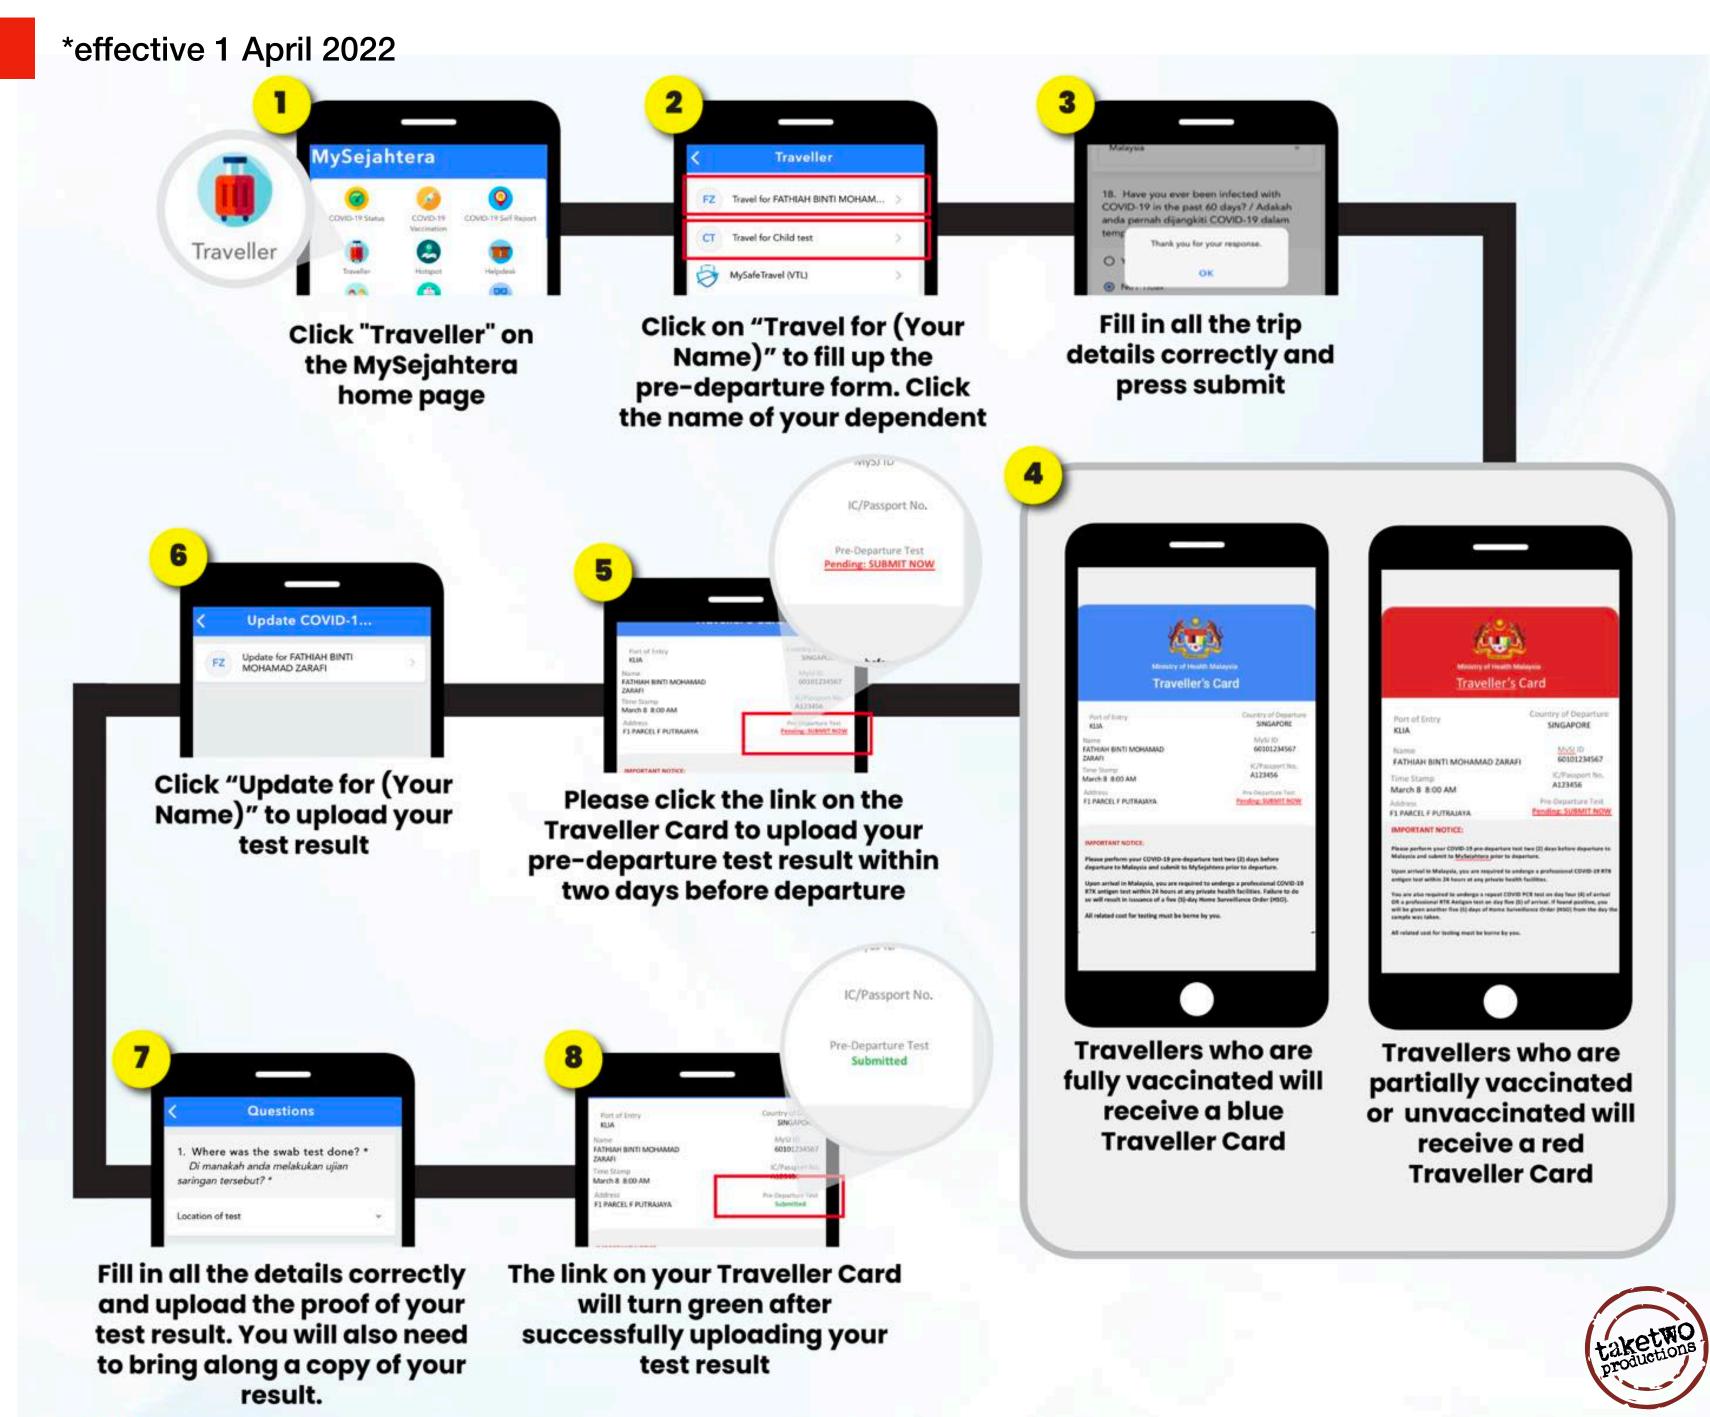

#### MALAYSIA INTERNATIONAL BORDER

\*effective 1 April 2022

\*It is advisable to complete the registration and upload digital vaccination certificate at least 3 days before departure to ensure smooth process along the application

# What to do to be able to travel to Malaysia?

Fill-up the digital pre-departure form via the 'Traveller' icon on MySejahtera

Verify your digital COVID-19 vaccine certificate on mysafetravel.gov.my (for digital COVID-19 certificates issued overseas)

Take a pre-departure COVID-19 RT-PCR test within 2 days of departure

Purchase a COVID-19 travel insurance (for short-term foreign visitors)

Take a supervised RTK-Ag test within 24 hours of arrival

5 days quarantine for partially vaccinated or unvaccinated travellers