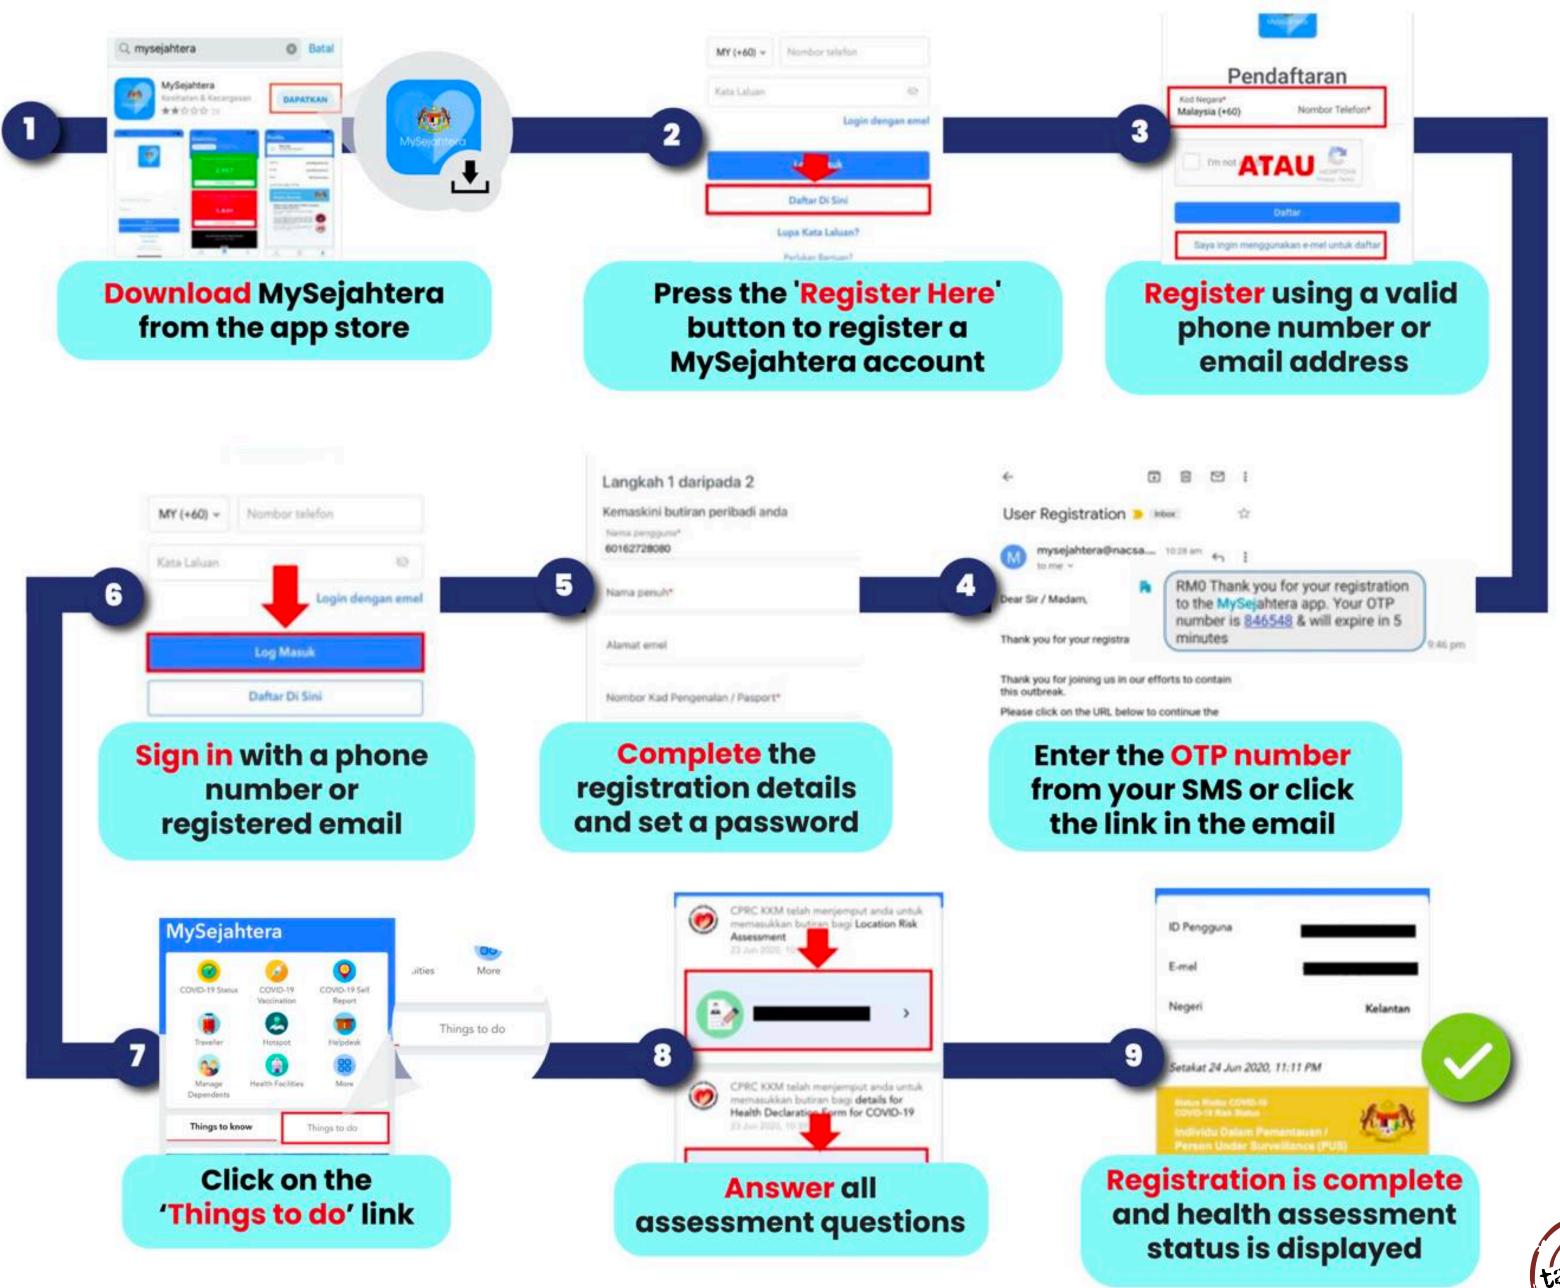

# What to do to be able to travel to Malaysia?

Fill-up the digital pre-departure form via the 'Traveller' icon on MySejahtera

Verify your digital COVID-19 vaccine certificate on mysafetravel.gov.my (for digital COVID-19 certificates issued overseas)

Take a pre-departure COVID-19 RT-PCR test within 2 days of departure

Purchase a COVID-19 travel insurance (for short-term foreign visitors)

Take a supervised RTK-Ag test within 24 hours of arrival

5 days quarantine for partially vaccinated or unvaccinated travellers