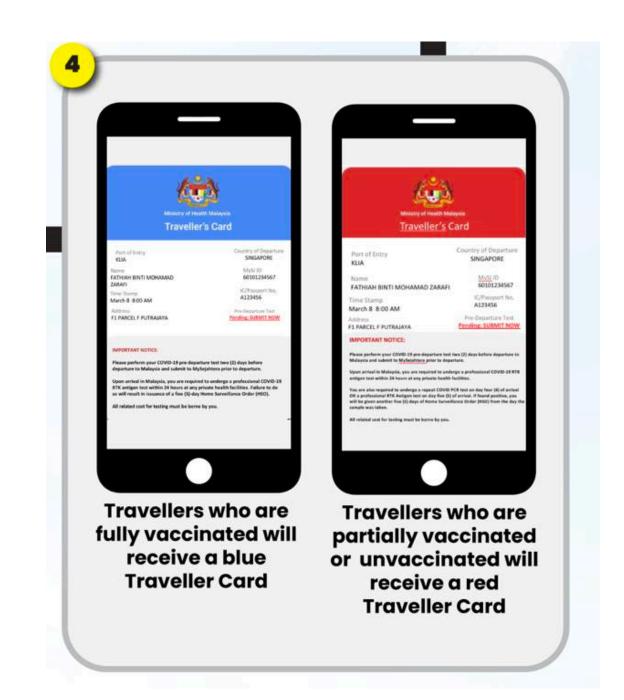

| BEFORE DEPARTURE                                                                                                                                                                                                                         | UPON ARRIVAL                                                                                                                                                              |
|------------------------------------------------------------------------------------------------------------------------------------------------------------------------------------------------------------------------------------------|---------------------------------------------------------------------------------------------------------------------------------------------------------------------------|
| <ul> <li>Download MySejahtera app</li> <li>Complete the pre-departure form via the Traveller icon on MySejahtera</li> </ul>                                                                                                              | <ul> <li>Undergo a professional RTK-Ag test within 24 hours of arrival</li> <li>Undergo a mandatory 5 days quarantine for partially or unvaccinated travellers</li> </ul> |
| <ul> <li>Fully Vaccinated:         <ul> <li>Digital Traveller's Card will be issued</li> </ul> </li> <li>Partially Vaccinated/Unvaccinated:         <ul> <li>Digital Home Surveillance Order (HSO) will be issued</li> </ul> </li> </ul> | RTK-Ag test:  - The professional RTK-Ag test can be done at any health facility of your choice                                                                            |
| - Undergo a PCR test 2 days before departure for travellers 7 years and above                                                                                                                                                            | - COVID-19 breathalyser OR professional RTK-Ag test, on arrival are also available at the airport                                                                         |
| *Travellers with previous COVID-19 infection (6-60 days before departure) are required to undergo a professional RTK-Ag test 2 days before departure                                                                                     | - Cost of on-arrival professional RTK-Ag test will be borne by travellers                                                                                                 |
| - Purchase a travel and COVID-19 insurance (for non-Malaysian citizens)                                                                                                                                                                  | - Children aged 6 years old and below are exempted from the on-<br>arrival test                                                                                           |